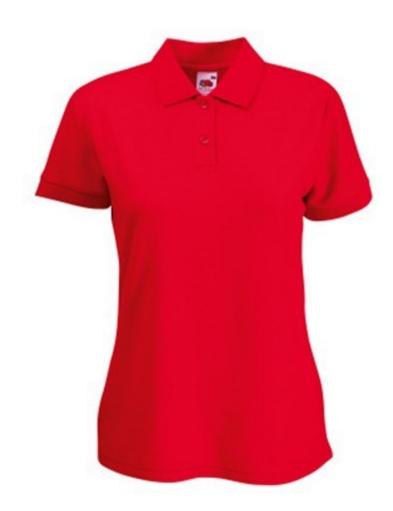

# FRUIT OF THE LOOM, 65/35 LADIES POLO, WOMEN'S POLO SHIRT, RED, 2XL

## **Specification**

Fruit of the Loom, 65/35 Ladies Polo, women's polo shirt, red, 2XL. Polo shirt for women, composed of 65% cotton and 35% polyester, T-shirt 230gm / m2. Guaranteed 60 degree wash, lightly strung, button-down buttons, classic polo shirt, normal cut. Branding: embroidery, flex, flock, sieve